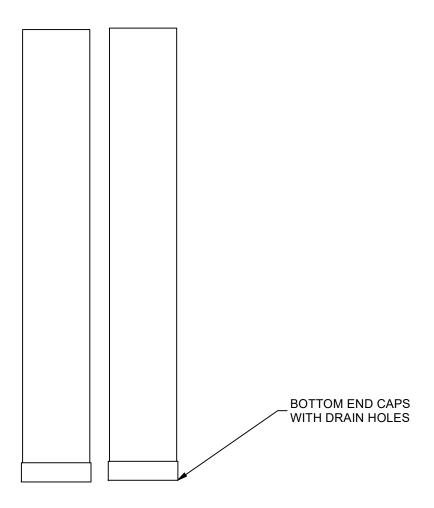

## RTPGS-3 SPEC SHEET

- FOR SEMI-PERMANENT INSTALLATION OF THE DELUXE ROUND TENNIS POSTS
- GALVANIZED 3-1/2" O.D. x 23-1/2" LONG STEEL TUBE (3.1" ID)
- INCLUDES TWO GROUND SLEEVES
- OPTIONAL TOP CAPS AVAILABLE AS EP0026 (NOT INCLUDED)
- COMPATIBLE WITH RTP-300 AND PKB300 POSTS